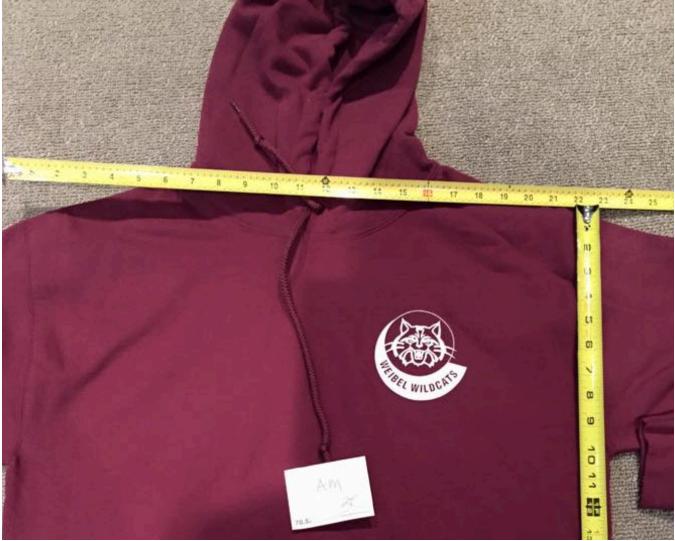

Buy Weibel Wildcat Wear Cold weather is here, need a sweatshirt - t-shirt? We have sizes from Youth S to Adult XL. Sweatshirt \$20 T-shirt \$10 Or get both at \$25! While stock lasts! Hurry!!!!

 $\begin{array}{lll} \text{Sweatshirts} & \text{size (qty left):} \\ \text{Youth S(4) } M(15) & L(8) \\ \text{Adult } M(5) & L(7) \\ \end{array}$ 

For orders and more info, contact: Yvonne: <a href="mailto:yvonne\_ho@iwgh.com">yvonne\_ho@iwgh.com</a>

T-shirt

Youth Small