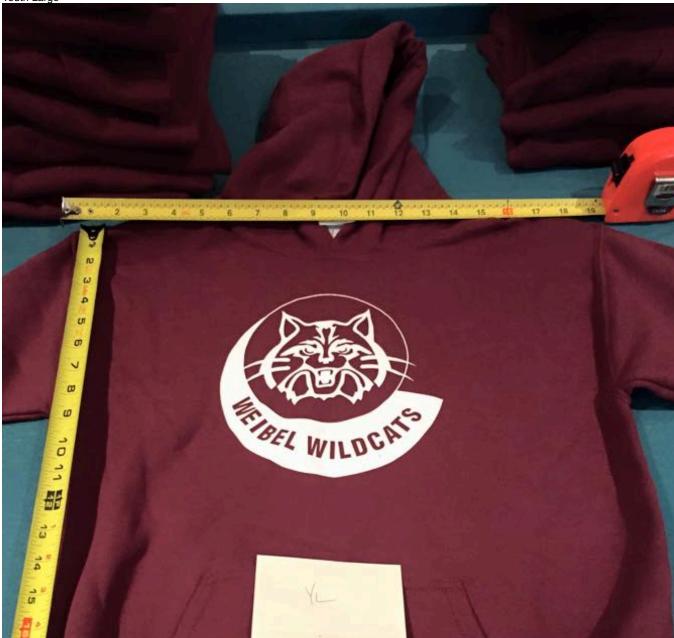

Buy Weibel Wildcat Wear Cold weather is here, need a sweatshirt - t-shirt? We have sizes from Youth S to Adult XL. Sweatshirt \$20 T-shirt \$10 Or get both at \$25! While stock lasts! Hurry!!!!

 $\begin{array}{lll} \text{Sweatshirts} & \text{size (qty left):} \\ \text{Youth S(4) } M(15) & L(8) \\ \text{Adult } M(5) & L(7) \\ \end{array}$ 

For orders and more info, contact: Yvonne: <a href="mailto:yvonne\_ho@iwgh.com">yvonne\_ho@iwgh.com</a>

T-shirt

Youth Small