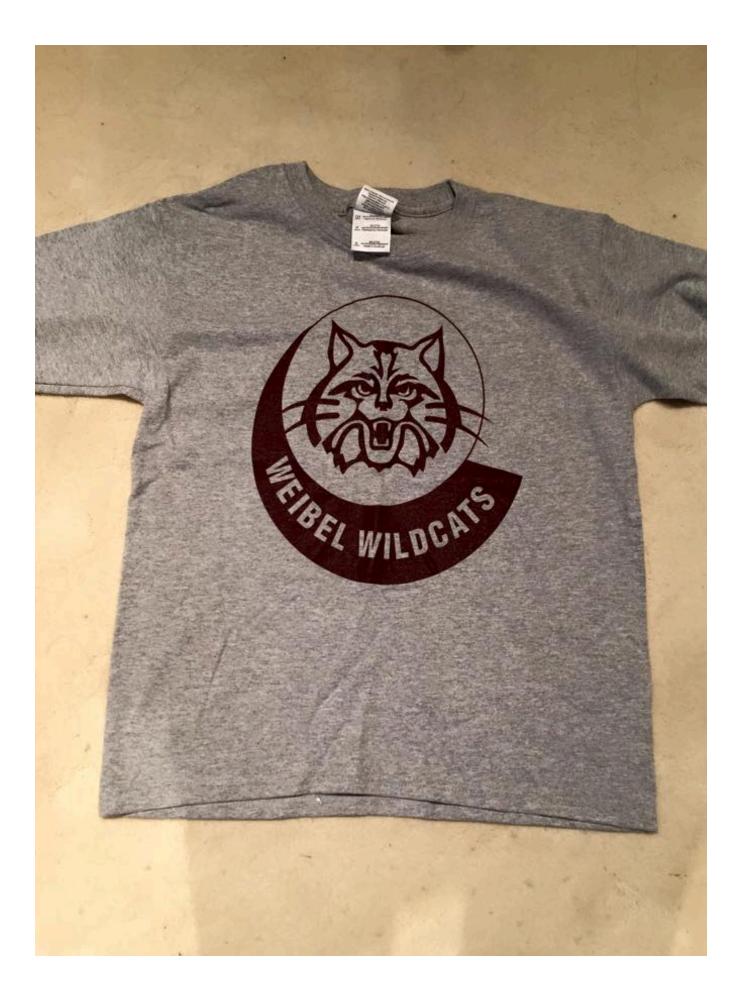

Buy Weibel Wildcat Wear Cold weather is here, need a sweatshirt - t-shirt? We have sizes from Youth S to Adult XL. Sweatshirt \$20 T-shirt \$10 Or get both at \$25! While stock lasts! Hurry!!!!

 $\begin{array}{lll} \text{Sweatshirts} & \text{size (qty left):} \\ \text{Youth S(4) } M(15) & L(8) \\ \text{Adult } M(5) & L(7) \\ \end{array}$ 

For orders and more info, contact: Yvonne: <a href="mailto:yvonne\_ho@iwgh.com">yvonne\_ho@iwgh.com</a>

T-shirt

Youth Small